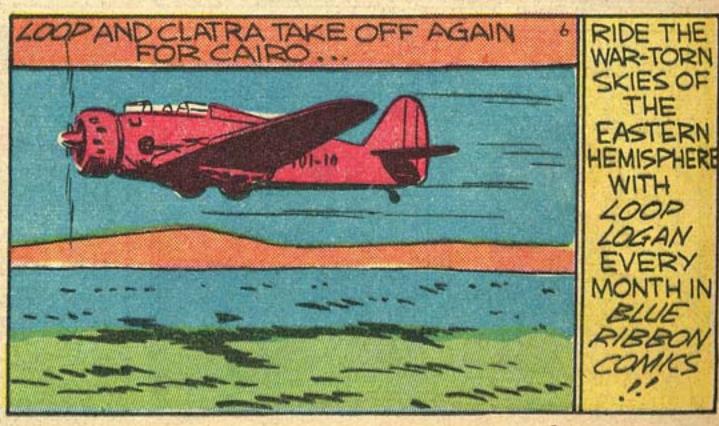

FEET!

LAND OF CALIFORNIA!

TWO ITALIAN SPIES WAY-LAID LOOP LOGAN AND TOGGED HIM - BOUND AND WEIGHTED-INTO THE WATERS OF THE NILE.. BUT LOGAN'S FAITHFUL SERVANT, CLATRA, DOVE TO LIE RESCUE.. NOW, JUST AS THE SPIES ARE ABOUT TO TAKE OFF IN THEIR SEAPLANE, LOOP AND CLATRA APPROACH THROUGH THE WATER!